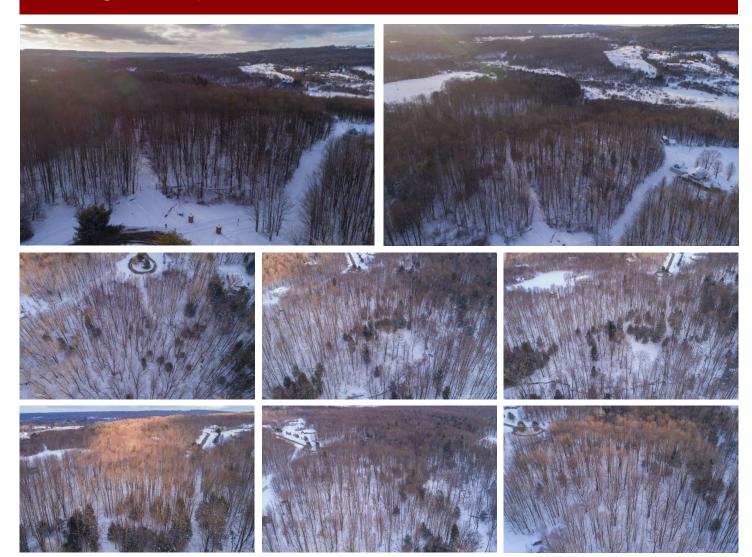

## Lot/Land

This wooded 5-acre lot in the desirable Seneca Brook subdivision off Boston Colden Road is located at the back of the subdivision on the Caroline Lane cul-de-sac. The entire development has county water, electric, gas, telephone, and cable. Easy access to the 219 means you're never too far from anything while still enjoying a beautiful country setting.