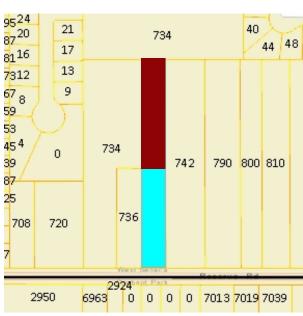

## 'Exhibit 1' - page 3/5

- 738 Reserve Road, West Seneca, NY 14224
- SBL 144.18-1-7 Report generated:
- approximately 1.03 acres on northern, rear portion of property measuring 100' x 450'
- highlighted in red below

Parcel Overview Map

Parcel Detail Map

| 'IN:               | Acreage:          |
|--------------------|-------------------|
| SBL:               | Total Assessment: |
| Address:           | Land Assessment:  |
| Owner 1:           | County Taxes:     |
| Owner 2:           | Town Taxes:       |
| Mailing Address:   | School Taxes:     |
| City/Zip:          | Village Taxes:    |
| funicipality:      | School District:  |
| Property Class:    | Year Built:       |
| Class Description: | Saft Living Area: |