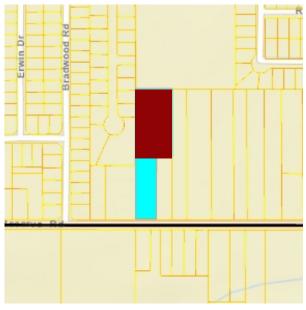

## 'Exhibit 1' - page 1/5

- 734 Reserve Road, West Seneca, NY 14224
- SBL 144.18-1-5 Report generated:
- approximately 2.43 acres on northern, rear portion of property measuring 239' x 443'
- highlighted in red below

Parcel Overview Map

Parcel Detail Map

| PIN:               | Acreage:          |
|--------------------|-------------------|
| SBL:               | Total Assessment: |
| Address:           | Land Assessment:  |
| Owner 1:           | County Taxes:     |
| Owner 2:           | Town Taxes:       |
| Mailing Address:   | School Taxes:     |
| City/Zip:          | Village Taxes:    |
| Municipality:      | School District:  |
| Property Class:    | Year Built:       |
| Class Description: | Sqft Living Area: |