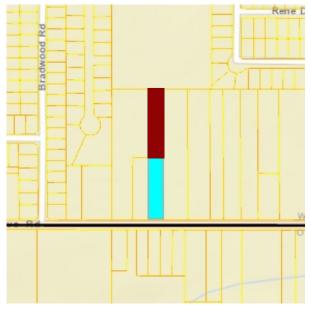

## 'Exhibit 1' - page 1/5

- 734 Reserve Road, West Seneca, NY 14224
- SBL 144.18-1-5 Report generated:
- approximately 2.43 acres on northern, rear portion of property measuring 239' x 443'
- highlighted in red below

Parcel Overview Map

Parcel Detail Map

| PIN:               | Acreage:          |
|--------------------|-------------------|
| SBL:               | Total Assessment: |
| Address:           | Land Assessment:  |
| Owner 1:           | County Taxes:     |
| Owner 2:           | Town Taxes:       |
| Mailing Address:   | School Taxes:     |
| City/Zip:          | Village Taxes:    |
| Municipality:      | School District:  |
| Property Class:    | Year Built:       |
| Class Description: | Sqft Living Area: |