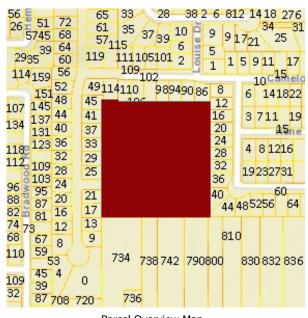

## 'Exhibit 1' - page 3/5

- 738 Reserve Road, West Seneca, NY 14224
- SBL 144.18-1-7 Report generated:
- approximately 1.03 acres on northern, rear portion of property measuring 100' x 450'
- highlighted in red below

Parcel Overview Map

Parcel Detail Map

| 'IN:               | Acreage:          |
|--------------------|-------------------|
| SBL:               | Total Assessment: |
| Address:           | Land Assessment:  |
| Owner 1:           | County Taxes:     |
| Owner 2:           | Town Taxes:       |
| Mailing Address:   | School Taxes:     |
| City/Zip:          | Village Taxes:    |
| funicipality:      | School District:  |
| Property Class:    | Year Built:       |
| Class Description: | Saft Living Area: |