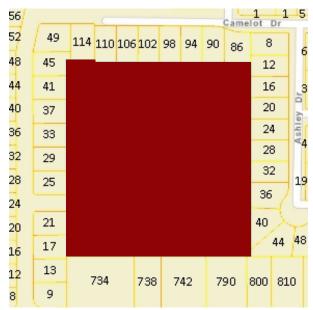

## 'Exhibit 1' - page 4/5

- 742 Reserve Road, West Seneca, NY 14224
- SBL 144.18-1-8

**Property Class:** 

- entire 3.12 acre parcel measuring approximately 160' x 880'
- highlighted in red below

Report generated:

Parcel Detail Map

| PIN:             | Acreage:          |
|------------------|-------------------|
| SBL:             | Total Assessment: |
| Address:         | Land Assessment:  |
| Owner 1:         | County Taxes:     |
| Owner 2:         | Town Taxes:       |
| Mailing Address: | School Taxes:     |
| City/Zip:        | Village Taxes:    |
| Municipality:    | School District:  |