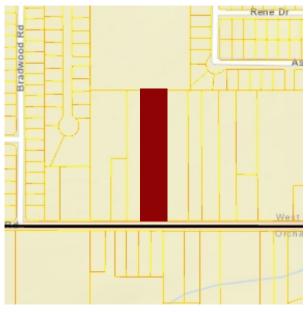

## 'Exhibit 1' - page 2/5

- 0 Reserve Road, West Seneca, NY 14224
- SBL 144.18-5-1

PIN:

entire 10.28 acre parcel measuring approximately 652' x 693'

• highlighted in red below

Report generated:

Parcel Overview Map

Parcel Detail Map

| SBL:             | Total Assessment: |
|------------------|-------------------|
| Address:         | Land Assessment:  |
| Owner 1:         | County Taxes:     |
| Owner 2:         | Town Taxes:       |
| Mailing Address: | School Taxes:     |
| City/Zip:        | Village Taxes:    |
| Municipality:    | School District:  |