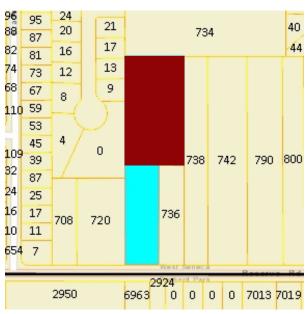

## 'Exhibit 1' - page 2/5

- 0 Reserve Road, West Seneca, NY 14224
- SBL 144.18-5-1

PIN:

entire 10.28 acre parcel measuring approximately 652' x 693'

• highlighted in red below

Report generated:

Parcel Overview Map

Parcel Detail Map

| SBL:             | Total Assessment: |
|------------------|-------------------|
| Address:         | Land Assessment:  |
| Owner 1:         | County Taxes:     |
| Owner 2:         | Town Taxes:       |
| Mailing Address: | School Taxes:     |
| City/Zip:        | Village Taxes:    |
| Municipality:    | School District:  |