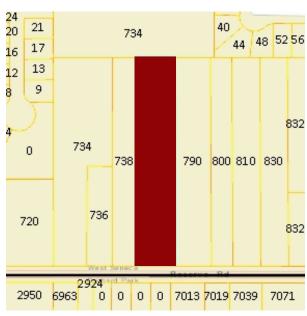

## 'Exhibit 1' - page 4/5

- 742 Reserve Road, West Seneca, NY 14224
- SBL 144.18-1-8

**Property Class:** 

- entire 3.12 acre parcel measuring approximately 160' x 880'
- highlighted in red below

Report generated:

Parcel Detail Map

| PIN:             | Acreage:          |
|------------------|-------------------|
| SBL:             | Total Assessment: |
| Address:         | Land Assessment:  |
| Owner 1:         | County Taxes:     |
| Owner 2:         | Town Taxes:       |
| Mailing Address: | School Taxes:     |
| City/Zip:        | Village Taxes:    |
| Municipality:    | School District:  |