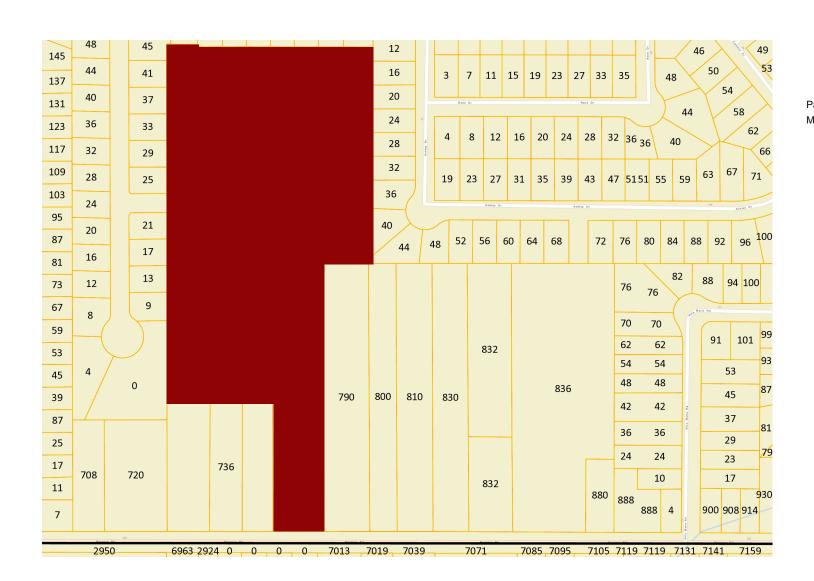

## 'Exhibit 1' - page 2/5

- 0 Reserve Road, West Seneca, NY 14224
- SBL 144.18-5-1

PIN:

entire 10.28 acre parcel measuring approximately 652' x 693'

• highlighted in red below

Report generated:

Parcel Overview Map

Parcel Detail Map

| SBL:             | Total Assessment: |
|------------------|-------------------|
| Address:         | Land Assessment:  |
| Owner 1:         | County Taxes:     |
| Owner 2:         | Town Taxes:       |
| Mailing Address: | School Taxes:     |
| City/Zip:        | Village Taxes:    |
| Municipality:    | School District:  |